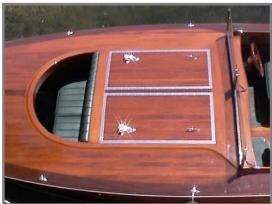

## STANDARD EQUIPMENT

CUSTOM CHROMED BRONZE HARDWARE STEWART WARNER INSTRUMENTS

LEATHER UPHOLSTERY BLOWER

3 BLADE NIBRAL PROP

AUTOMATIC BILGE PUMP
CAST BRONZE CUTWATER
CUSTOM ALUMINUM FUEL TANK
AQUA-MET ALLOY SHAFT

## **OPTIONS**

LENGTH TO 27 FT. (8.2M)
6.2 LITRE MERCRUISER EFI HORIZON,
320HP WITH FRESHWATER COOLING
CHOICE OF LEATHER COLOUR
FORWARD COCKPIT (SHOWN)

For More Information, please contact Billy Baycroft by email at billy@yca-hk.com, or Cell No. at +86 138 2352 9394