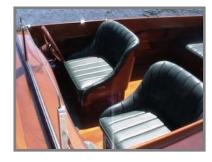

## STANDARD EQUIPMENT

CUSTOM CHROMED BRONZE HARDWARE STEWART WARNER INSTRUMENTS

LEATHER UPHOLSTERY BLOWER

3 BLADE NIBRAL PROP

AUTOMATIC BILGE PUMP
CAST BRONZE CUTWATER
CUSTOM ALUMINUM FUEL TANK
AQUA-MET ALLOY SHAFT

## **OPTIONS**

LENGTH TO 27 FT. (8.2M)
6.2 LITRE MERCRUISER EFI HORIZON,
320HP WITH FRESHWATER COOLING
CHOICE OF LEATHER COLOUR
FORWARD COCKPIT (SHOWN)

For More Information, please contact Billy Baycroft by email at billy@yca-hk.com, or Cell No. at +86 138 2352 9394