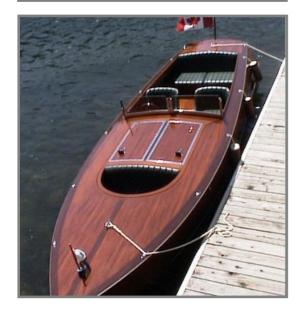

## **FAST LAUNCH 25 SD**

## **SPECIFICATIONS**

LOA: 25' (7.6M) BEAM: 7" (2.1M)

DISPLACEMENT: 3,600 LB (1.633KG)

STANDARD ENGINE: 5.7 LITER MERCRUISER EFI MAGNUM.

300HP

## STANDARD EQUIPMENT

CUSTOM CHROMED BRONZE HARDWARE STEWART WARNER INSTRUMENTS

LEATHER UPHOLSTERY BLOWER

3 BLADE NIBRAL PROP

AUTOMATIC BILGE PUMP
CAST BRONZE CUTWATER
CUSTOM ALUMINUM FUEL TANK
AQUA-MET ALLOY SHAFT

## **OPTIONS**

LENGTH TO 27 FT. (8.2M)
6.2 LITRE MERCRUISER EFI HORIZON,
320HP WITH FRESHWATER COOLING
CHOICE OF LEATHER COLOUR
FORWARD COCKPIT (SHOWN)

For More Information, please contact Billy Baycroft by email at billy@yca-hk.com, or Cell No. at +86 138 2352 9394