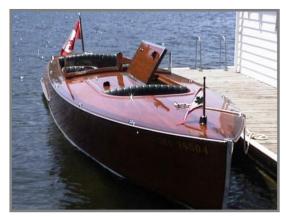

## **FAST LAUNCH 25 SD**

## **SPECIFICATIONS**

LOA: 25' (7.6M) BEAM: 7" (2.1M)

DISPLACEMENT: 3,600 LB (1.633KG)

STANDARD ENGINE: 5.7 LITER MERCRUISER EFI MAGNUM.

300HP

## STANDARD EQUIPMENT

CUSTOM CHROMED BRONZE HARDWARE STEWART WARNER INSTRUMENTS

LEATHER UPHOLSTERY BLOWER

3 BLADE NIBRAL PROP

AUTOMATIC BILGE PUMP
CAST BRONZE CUTWATER
CUSTOM ALUMINUM FUEL TANK
AQUA-MET ALLOY SHAFT