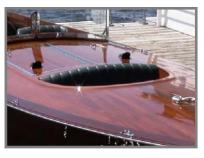

## **OPTIONS**

LENGTH TO 27 FT. (8.2M)
6.2 LITRE MERCRUISER EFI HORIZON,
320HP WITH FRESHWATER COOLING
CHOICE OF LEATHER COLOUR
FORWARD COCKPIT (SHOWN)

For More Information, please contact Billy Baycroft by email at billy@yca-hk.com, or Cell No. at +86 138 2352 9394